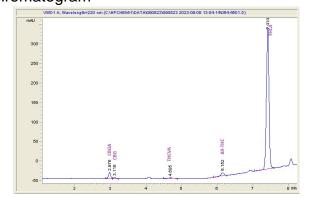

# Sample 150-090823-675

mg/g

#### Tropicana Cookies Green (THCA Hemp)

Sample Submitted: 09-08-2023; Report Date: 09-09-2023

## Tropicana Cookies Green (THCA Hemp)

Plant Material: Flower

### Chromatogram





% wt

### Cannabinoid Profile by HPLC



CBGA 6.57 0.657 CBG 0.164 1.64 THCVa 0.185 1.85 Delta-9-THC 2.68 0.268 THCA 24.25 242.49 **Total Cannabinoids** 25.52 255.2 **Calculated Total THC** 215.34 21.53 0.00 **Calculated CBD Yield** 0.00 Calculated Total THC = Delta-9-THC + 0.877 \* THCA Calculated Maximum CBD Yield = CBD + 0.877 \* CBDA

Marin Analytics, LLC 250 Bel Marin Keys Blvd, Suite D4 Novato, CA 94949

833-321-TEST / info@marinanalytics.com

Dara Biancal

Sara Biancalana Chief Scientist

This sample has been tested by Marin Analytics, LLC using valid testing methodologies and a quality system. Values reported relate only to the sample tested. Marin Analytics, LLC makes no claims as to the efficacy, safety, or other risks associated with any detected or non-detected levels of an