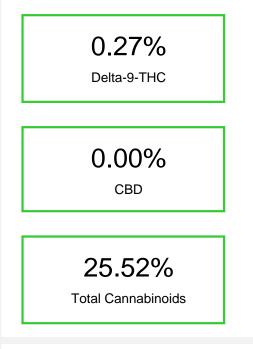

### Cannabinoid Profile by HPLC

CBGA 6.57 0.657 CBG 0.164 1.64 THCVa 0.185 1.85 Delta-9-THC 2.68 0.268 THCA 24.25 242.49 **Total Cannabinoids** 25.52 255.2 **Calculated Total THC** 215.34 21.53 0.00 **Calculated CBD Yield** 0.00 Calculated Total THC = Delta-9-THC + 0.877 \* THCA Calculated Maximum CBD Yield = CBD + 0.877 \* CBDA