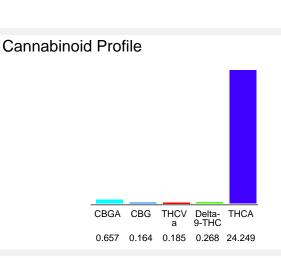

### Cannabinoid Profile by HPLC

CBGA 6.57 0.657 CBG 0.164 1.64 THCVa 0.185 1.85 Delta-9-THC 2.68 0.268 THCA 24.25 242.49 **Total Cannabinoids** 25.52 255.2 **Calculated Total THC** 215.34 21.53 0.00 **Calculated CBD Yield** 0.00 Calculated Total THC = Delta-9-THC + 0.877 \* THCA Calculated Maximum CBD Yield = CBD + 0.877 \* CBDA