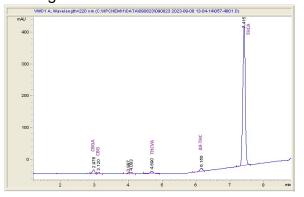

# Sample 150-090823-065

## Tropicana Cookies-Purple (THCA Hemp)

Sample Submitted: 09-08-2023; Report Date: 09-09-2023

## Tropicana Cookies-Purple (THCA Hemp)

Plant Material: Flower

### Chromatogram



#### Cannabinoid Profile



#### Cannabinoid Profile by HPLC

0.29%

Delta-9-THC

0.00%

**CBD** 

| Cannabinoid                          | % wt          | mg/g   |
|--------------------------------------|---------------|--------|
| CBGA                                 | 0.558         | 5.58   |
| CBG                                  | 0.176         | 1.76   |
| THCVa                                | 0.469         | 4.69   |
| Delta-9-THC                          | 0.286         | 2.86   |
| THCA                                 | 25.77         | 257.7  |
| Total Cannabinoids                   | 27.26         | 272.6  |
| Calculated Total THC                 | 22.89         | 228.86 |
| Calculated CBD Yield                 | 0.00          | 0.00   |
| Coloulated Total THC - Dolta 0 THC +