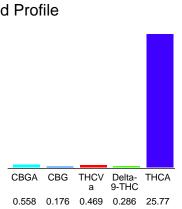

#### Cannabinoid Profile

#### Cannabinoid Profile by HPLC

0.29%

Delta-9-THC

0.00%

**CBD** 

| Cannabinoid                          | % wt          | mg/g   |
|--------------------------------------|---------------|--------|
| CBGA                                 | 0.558         | 5.58   |
| CBG                                  | 0.176         | 1.76   |
| THCVa                                | 0.469         | 4.69   |
| Delta-9-THC                          | 0.286         | 2.86   |
| THCA                                 | 25.77         | 257.7  |
| Total Cannabinoids                   | 27.26         | 272.6  |
| Calculated Total THC                 | 22.89         | 228.86 |
| Calculated CBD Yield                 | 0.00          | 0.00   |
| Coloulated Total THC - Dolta 0 THC + | 0 077 * TUC A |        |

Calculated Total THC = Delta-9-THC + 0.877 \* THCA Calculated Maximum CBD Yield = CBD + 0.877 \* CBDA

27.26%

**Total Cannabinoids** 

Marin Analytics, LLC 250 Bel Marin Keys Blvd, Suite D4 Novato, CA 94949