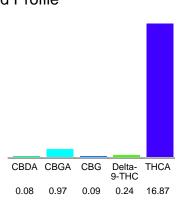

#### Cannabinoid Profile

### Cannabinoid Profile by HPLC

0.24%

Delta-9-THC

0.00%

**CBD** 

| Cannabinoid                  | % wt  | mg/g   |
|------------------------------|-------|--------|
| CBDA                         | 0.08  | 8.0    |
| CBGA                         | 0.97  | 9.7    |
| CBG                          | 0.09  | 0.9    |
| Delta-9-THC                  | 0.24  | 2.4    |
| THCA                         | 16.87 | 168.7  |
| Total Cannabinoids           | 18.25 | 182.5  |
| Calculated Delta-9-THC Yield | 15.03 | 150.35 |
| Calculated CBD Yield         | 0.07  | 0.70   |