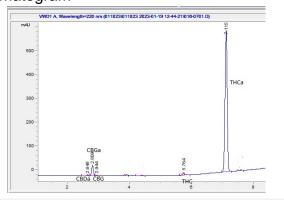

# **Marin Analytics**

## **Analysis Report**

Sample Submitted: 07-18-2023; Report Date: 07-18-2023

### Pure Michigan

Plant Material: Flower

#### Chromatogram



#### Cannabinoid Profile



### Cannabinoid Profile by HPLC

0.24%

Delta-9-THC

0.00%

**CBD** 

| Cannabinoid                  | % wt  | mg/g   |
|------------------------------|-------|--------|
| CBDA                         | 0.08  | 8.0    |
| CBGA                         | 0.97  | 9.7    |
| CBG                          | 0.09  | 0.9    |
| Delta-9-THC                  | 0.24  | 2.4    |
| THCA                         | 16.87 | 168.7  |
| Total Cannabinoids           | 18.25 | 182.5  |
| Calculated Delta-9-THC Yield | 15.03 | 150.35 |
| Calculated CBD Yield         | 0.07  | 0.70   |

Calculated Maximum Delta-9-THC Yield = Delta-9-THC + 0.877 \* THCA Calculated Maximum CBD Yield = CBD + 0.877 \* CBDA

18.25%

**Total Cannabinoids** 

Marin Analytics, LLC 250 Bel Marin Keys Blvd, S