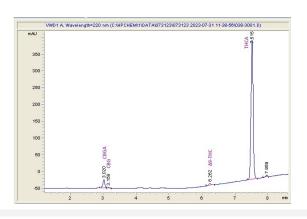

## Cannabinoid Profile by HPLC

0.21%

Delta-9-THC

0.00%

**CBD** 

| Cannabinoid                          | % wt          | mg/g   |
|--------------------------------------|---------------|--------|
| CBGA                                 | 1.018         | 10.18  |
| CBG                                  | 0.117         | 1.17   |
| Delta-9-THC                          | 0.205         | 2.05   |
| THCA                                 | 24.02         | 240.18 |
| Total Cannabinoids                   | 25.36         | 253.6  |
| Calculated Total THC                 | 21.27         | 212.69 |
| Calculated CBD Yield                 | 0.00          | 0.00   |
| Coloulated Total THC - Dolta 0 THC + | 0 077 * TUC A |        |