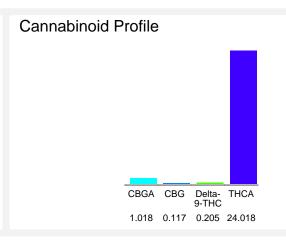

## Cannabinoid Profile by HPLC

0.21%

Delta-9-THC

0.00%

**CBD** 

| Cannabinoid                          | % wt          | mg/g   |
|--------------------------------------|---------------|--------|
| CBGA                                 | 1.018         | 10.18  |
| CBG                                  | 0.117         | 1.17   |
| Delta-9-THC                          | 0.205         | 2.05   |
| THCA                                 | 24.02         | 240.18 |
| Total Cannabinoids                   | 25.36         | 253.6  |
| Calculated Total THC                 | 21.27         | 212.69 |
| Calculated CBD Yield                 | 0.00          | 0.00   |
| Coloulated Total THC - Dolta 0 THC + | 0 077 * TUC A |        |